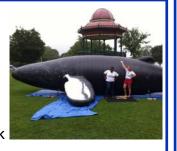

#### Whalemobile Thursday, June 16 6 PM, 6:30 PM, 7 PM, 7:30 PM Williamsport Community Park, 123 N. School Street, Williamsport Life-size inflatable whale you can walk inside. Reservations required.